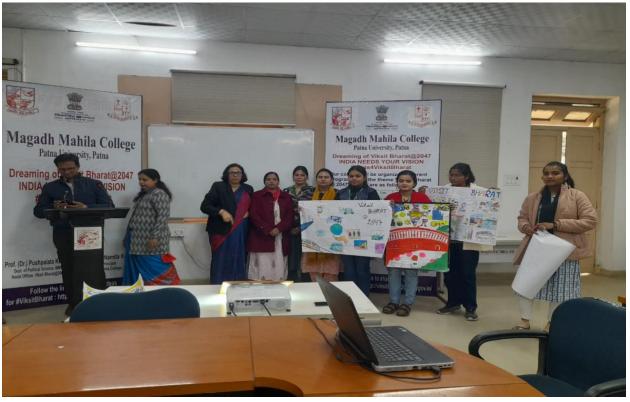

#### POSTER MAKING COMPETITION

To Celebrate VISIT BHARAT@2047: Voice of Youth Programme, Magadh Mahila College was organized Poster Making Competition on 22.12.2023. In the competition students of various courses participated. Participants presented their view, Dream and Vision related to VIKIST BHARAT by portraying poster. On this occasion all the teaching faculty and non-teaching staffs were present. 12 teachers and 37 students total 49 were present during the events. The judges of the event are Dr. JyotiDubey, Department of Hindi, Dr. Rishu Raj, Department of Political Science and Dr. MadhviKumari, Department of Sociology. The winners of the competition are 1stShaumya Raj, Degree – 3, Roll No. 294, Department of Political Science., 2ndPallaviKumari, Degree – 3, Roll No. 34, Department of Botany and NehaKumari, Degree – 3, Roll No. 34, Department of Economics and 3rd is Swati Kumari, Semester – 1, Roll No. 410, Department of Political Science.

## **Poster Making Competition Winners**

| Position        | Name          | Year         | Roll No. | Department        |
|-----------------|---------------|--------------|----------|-------------------|
| 1 <sup>st</sup> | Shaumya Raj,  | Degree - III | 294,     | Political Science |
| 2 <sup>nd</sup> | PallaviKumari | Degree - III | 95       | Botany            |
|                 | Neha Kumari   | Degree - III | 34       | Economics         |
| 3 <sup>rd</sup> | Swati Kumari  | Sem I        | 410      | Political Science |