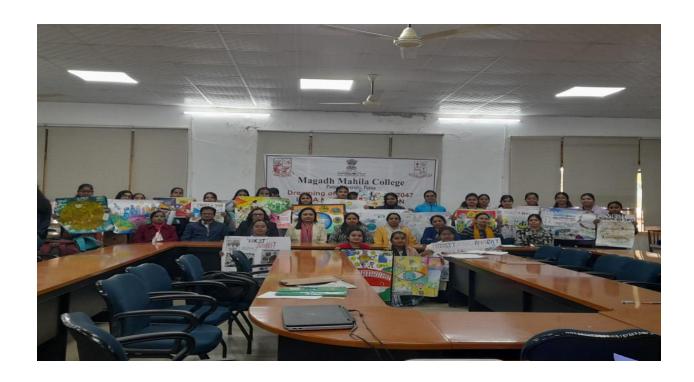

#### POSTER MAKING COMPETITION

To Celebrate VISIT BHARAT@2047: Voice of Youth Programme, Magadh Mahila College was organized Poster Making Competition on 22.12.2023. In the competition students of various courses participated. Participants presented their view, Dream and Vision related to VIKIST BHARAT by portraying poster. On this occasion all the teaching faculty and non-teaching staffs were present. 12 teachers and 37 students total 49 were present during the events. The judges of the event are Dr. JyotiDubey, Department of Hindi, Dr. Rishu Raj, Department of Political Science and Dr. MadhviKumari, Department of Sociology. The winners of the competition are 1stShaumya Raj, Degree – 3, Roll No. 294, Department of Political Science., 2ndPallaviKumari, Degree – 3, Roll No. 34, Department of Botany and NehaKumari, Degree – 3, Roll No. 34, Department of Economics and 3rd is Swati Kumari, Semester – 1, Roll No. 410, Department of Political Science.

## **Poster Making Competition Winners**

| Position        | Name          | Year         | Roll No. | Department        |
|-----------------|---------------|--------------|----------|-------------------|
| 1 <sup>st</sup> | Shaumya Raj,  | Degree - III | 294,     | Political Science |
| 2 <sup>nd</sup> | PallaviKumari | Degree - III | 95       | Botany            |
|                 | Neha Kumari   | Degree - III | 34       | Economics         |
| 3 <sup>rd</sup> | Swati Kumari  | Sem I        | 410      | Political Science |