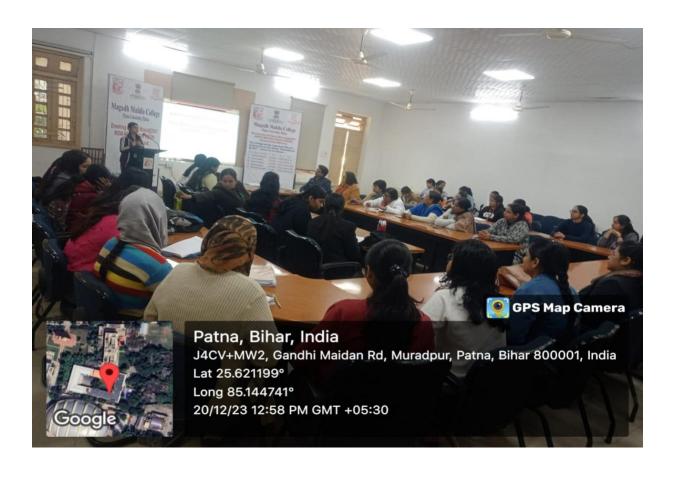

#### **ESSAY COMPETITION: -**

The college has organized the essay competition on the theme "Viksit Bharat@2047" on 20.12.2023. The students of the college are participated in the competition and given their view on the theme.

In this programme total 13 teachers and 68 students (Grand total – 81) are present and participated. The Judges of the competition are Dr. Kiran Mala, Head, Department of Sanskrit, and Dr. SuchitaArpan, Department of Philosophy. In this competition best essay writers are 1<sup>st</sup>Prakriti, Degree -3, Roll No. 251, Department of Zoology, 2<sup>nd</sup>Shweta Ranjan, Degree – 3, Roll No. 327, Department of Political Science and PallaviKumari, Degree – 3, Roll No. 95, Department of Chemistry, 3<sup>rd</sup> are NehaKumari, Degree – 3, Roll No. 187, Department of History and Anshika Roy, Degree – 3, Roll No. 294, Department of Political Science.