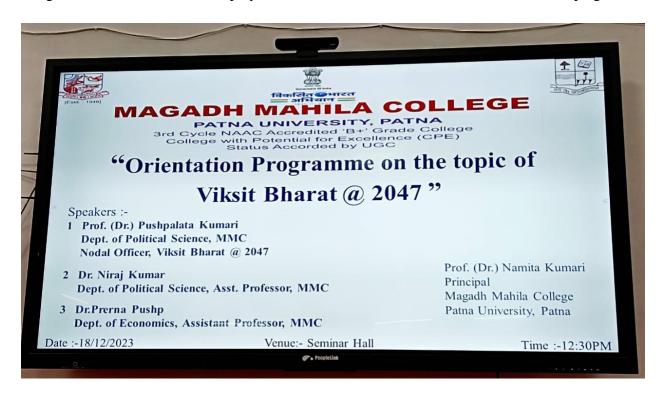

#### **ORIENTATION PROGRAMME:-**

The MagadhMahila College organized the Orientation Programme in the guidance of Prof. (Dr.) NamitaKumari, Principal, MagadhMahila College under the supervision of Prof. PushpalataKumari, Nodal Officer, Viksit Bharat@2047 and Dr. Niraj Kumar and Dr. PreranaPushp, Assistant Professor, MagadhMahila College, are the members of the Viksit Bharat.

Faculty Talk was organised on 18.12.2023 in the Seminar Hall of the College.On that occasion orientation programme organized on 18.12.2023 in the Seminar Hall, MagadhMahila College. On this occasion each and every faculty of the college discussed about various things which were related to VIKSIT BHARAT. They talk about their own argument, vision and thought pertaining to the development of India. On this occasion all the teaching faculty and non-teaching staffs total 177 were present. The Principal addressed the meeting and the speakers are Prof. (Dr.) PushpalataKumari, Department of Political Science, Dr. Niraj Kumar, Department of Political

Science, Dr. PreranaPushp, Department of Economics, are discussed the aim and objective of Viksit Bharat @ 2047 in details. Prof. (Dr.) Pushpala Kumari explained about major importance and goal of education which can play a remarkable role in the VIKSIT BHARAT Campaign.