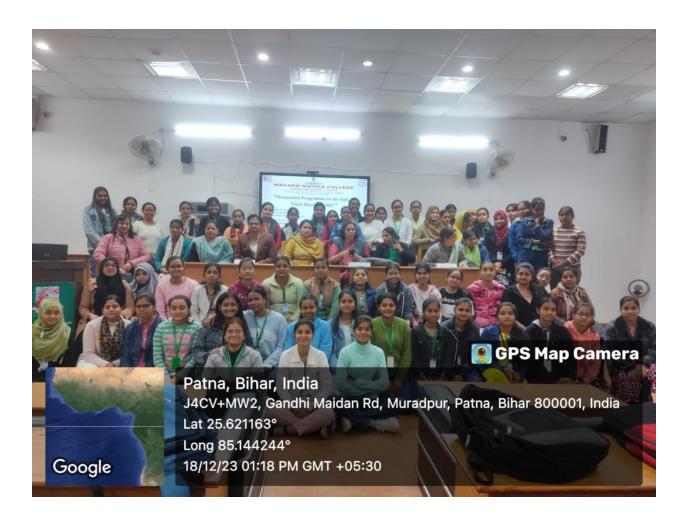

#### **ORIENTATION PROGRAMME:-**

The MagadhMahila College organized the Orientation Programme in the guidance of Prof. (Dr.) NamitaKumari, Principal, MagadhMahila College under the supervision of Prof. PushpalataKumari, Nodal Officer, Viksit Bharat@2047 and Dr. Niraj Kumar and Dr. PreranaPushp, Assistant Professor, MagadhMahila College, are the members of the Viksit Bharat.

Faculty Talk was organised on 18.12.2023 in the Seminar Hall of the College.On that occasion orientation programme organized on 18.12.2023 in the Seminar Hall, MagadhMahila College. On this occasion each and every faculty of the college discussed about various things which were related to VIKSIT BHARAT. They talk about their own argument, vision and thought pertaining to the development of India. On this occasion all the teaching faculty and non-teaching staffs total 177 were present. The Principal addressed the meeting and the speakers are Prof. (Dr.) PushpalataKumari, Department of Political Science, Dr. Niraj Kumar, Department of Political

Science, Dr. PreranaPushp, Department of Economics, are discussed the aim and objective of Viksit Bharat @ 2047 in details. Prof. (Dr.) Pushpala Kumari explained about major importance and goal of education which can play a remarkable role in the VIKSIT BHARAT Campaign.