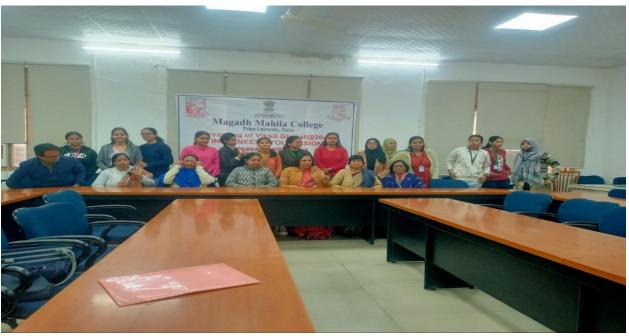

#### **ORIENTATION PROGRAMME:-**

The MagadhMahila College organized the Orientation Programme in the guidance of Prof. (Dr.) NamitaKumari, Principal, MagadhMahila College under the supervision of Prof. PushpalataKumari, Nodal Officer, Viksit Bharat@2047 and Dr. Niraj Kumar and Dr. PreranaPushp, Assistant Professor, MagadhMahila College, are the members of the Viksit Bharat.

Faculty Talk was organised on 18.12.2023 in the Seminar Hall of the College.On that occasion orientation programme organized on 18.12.2023 in the Seminar Hall, MagadhMahila College. On this occasion each and every faculty of the college discussed about various things which were related to VIKSIT BHARAT. They talk about their own argument, vision and thought pertaining to the development of India. On this occasion all the teaching faculty and non-teaching staffs total 177 were present. The Principal addressed the meeting and the speakers are Prof. (Dr.) PushpalataKumari, Department of Political Science, Dr. Niraj Kumar, Department of Political