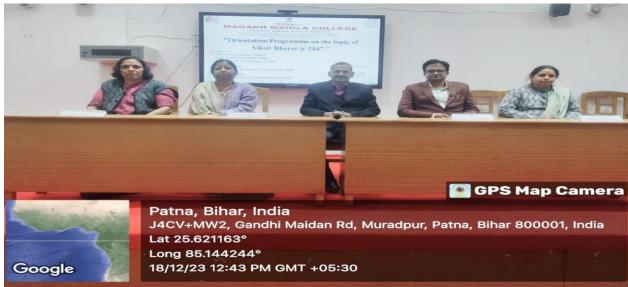

Faculty Talk was organised on 18.12.2023 in the Seminar Hall of the College.On that occasion orientation programme organized on 18.12.2023 in the Seminar Hall, MagadhMahila College. On this occasion each and every faculty of the college discussed about various things which were related to VIKSIT BHARAT. They talk about their own argument, vision and thought pertaining to the development of India. On this occasion all the teaching faculty and non-teaching staffs total 177 were present. The Principal addressed the meeting and the speakers are Prof. (Dr.) PushpalataKumari, Department of Political Science, Dr. Niraj Kumar, Department of Political

Science, Dr. PreranaPushp, Department of Economics, are discussed the aim and objective of Viksit Bharat @ 2047 in details. Prof. (Dr.) Pushpala Kumari explained about major importance and goal of education which can play a remarkable role in the VIKSIT BHARAT Campaign.