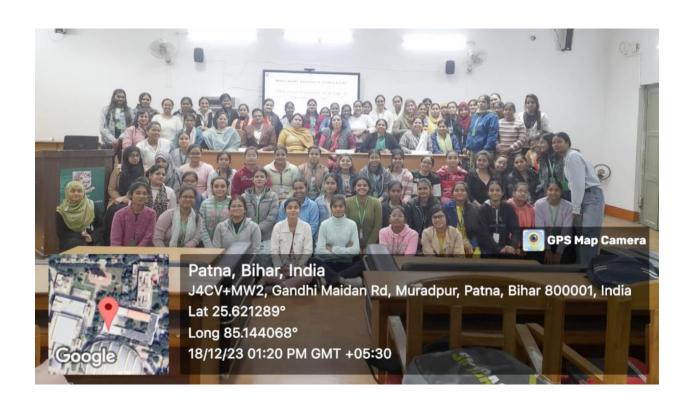

Faculty Talk was organised on 18.12.2023 in the Seminar Hall of the College.On that occasion orientation programme organized on 18.12.2023 in the Seminar Hall, MagadhMahila College. On this occasion each and every faculty of the college discussed about various things which were related to VIKSIT BHARAT. They talk about their own argument, vision and thought pertaining to the development of India. On this occasion all the teaching faculty and non-teaching staffs total 177 were present. The Principal addressed the meeting and the speakers are Prof. (Dr.) PushpalataKumari, Department of Political Science, Dr. Niraj Kumar, Department of Political