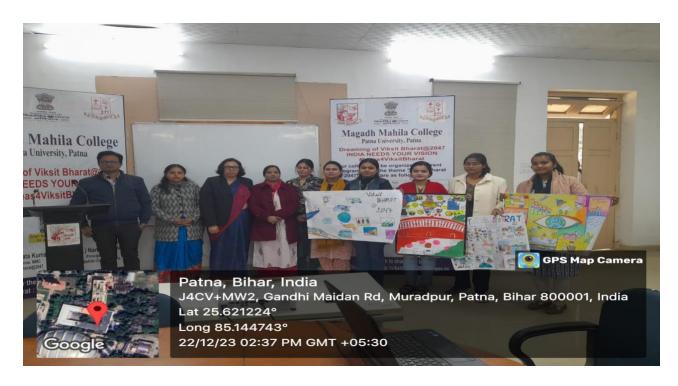

#### POSTER MAKING COMPETITION

To Celebrate VISIT BHARAT@2047: Voice of Youth Programme, Magadh Mahila College was organized Poster Making Competition on 22.12.2023. In the competition students of various courses participated. Participants presented their view, Dream and Vision related to VIKIST BHARAT by portraying poster. On this occasion all the teaching faculty and non-teaching staffs were present. 12 teachers and 37 students total 49 were present during the events. The judges of the event are Dr. JyotiDubey, Department of Hindi, Dr. Rishu Raj, Department of Political Science and Dr. MadhviKumari, Department of Sociology. The winners of the competition are 1stShaumya Raj, Degree – 3, Roll No. 294, Department of Political Science., 2ndPallaviKumari, Degree – 3, Roll No. 34, Department of Botany and NehaKumari, Degree – 3, Roll No. 34, Department of Economics and 3rd is Swati Kumari, Semester – 1, Roll No. 410, Department of Political Science.

## **Poster Making Competition Winners**

| Position        | Name          | Year         | Roll No. | Department        |
|-----------------|---------------|--------------|----------|-------------------|
| 1 <sup>st</sup> | Shaumya Raj,  | Degree - III | 294,     | Political Science |
| 2 <sup>nd</sup> | PallaviKumari | Degree - III | 95       | Botany            |
|                 | Neha Kumari   | Degree - III | 34       | Economics         |
| 3 <sup>rd</sup> | Swati Kumari  | Sem I        | 410      | Political Science |