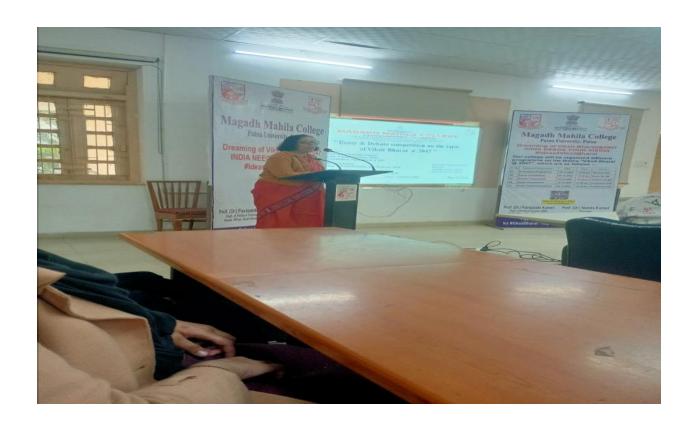

#### **DEBATE COMPETITION**

The College has organized the Debate competition on the theme "Viksit Bharat@2047" on 20.12.2023. The students of the college has actively participated in the competition and given their views on the theme.

In this programme total 09 teachers and 26 students (Grand total -35) were present and participated. The Judges of the competition are Dr. SyaeedaKhanam, Head, Department of Persian, and Dr. T. MeenaHoro, Department of Political Science and Dr. RupamKumari, Department of Home Science. In this competition the winners are  $\dots$ 