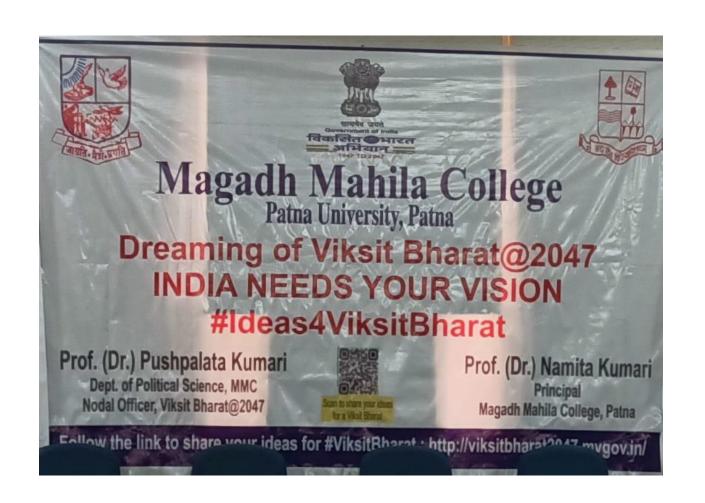

# MAGADH MAHILA COLLGE PATNA UNIVERSITY, PATNA

Viksit Bharat@2047: Voice of Youth

Viksit Bharat@2047 is the vision of Government of India to make India a developed nation by 2047, the 100th year of its independence. The vision encompasses various aspects of development, including economic growth, social progress, environmental sustainability, and good governance. With respect to the Letter No. BSU 63/2023 dated 27.12.2023, the MagadhMahila College, P.U., Patna organized different programme on the theme "Viksit Bharat@2047", which are as follws:-