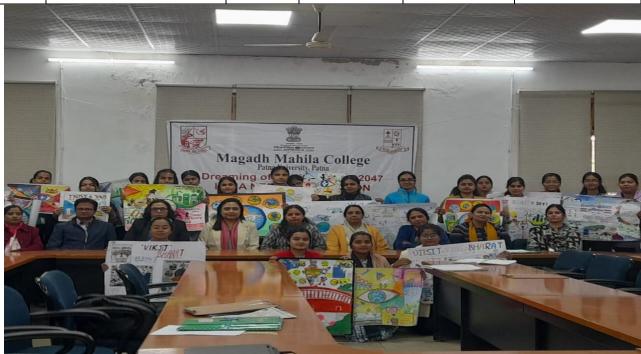

#### POSTER MAKING COMPETITION

To Celebrate VISIT BHARAT@2047: Voice of Youth Programme, Magadh Mahila College was organized Poster Making Competition on 22.12.2023. In the competition students of various courses participated. Participants presented their view, Dream and Vision related to VIKIST BHARAT by portraying poster. On this occasion all the teaching faculty and non-teaching staffs were present. 12 teachers and 37 students total 49 were present during the events. The judges of the event are Dr. JyotiDubey, Department of Hindi, Dr. Rishu Raj, Department of Political Science and Dr. MadhviKumari, Department of Sociology. The winners of the competition are 1stShaumya Raj, Degree – 3, Roll No. 294, Department of Political Science., 2ndPallaviKumari, Degree – 3, Roll No. 34, Department of Botany and NehaKumari, Degree – 3, Roll No. 34, Department of Economics and 3rd is Swati Kumari, Semester – 1, Roll No. 410, Department of Political Science.

## **Poster Making Competition Winners**

| Position        | Name          | Year         | Roll No. | Department        |
|-----------------|---------------|--------------|----------|-------------------|
| 1 <sup>st</sup> | Shaumya Raj,  | Degree - III | 294,     | Political Science |
| 2 <sup>nd</sup> | PallaviKumari | Degree - III | 95       | Botany            |
|                 | Neha Kumari   | Degree - III | 34       | Economics         |
| 3 <sup>rd</sup> | Swati Kumari  | Sem I        | 410      | Political Science |