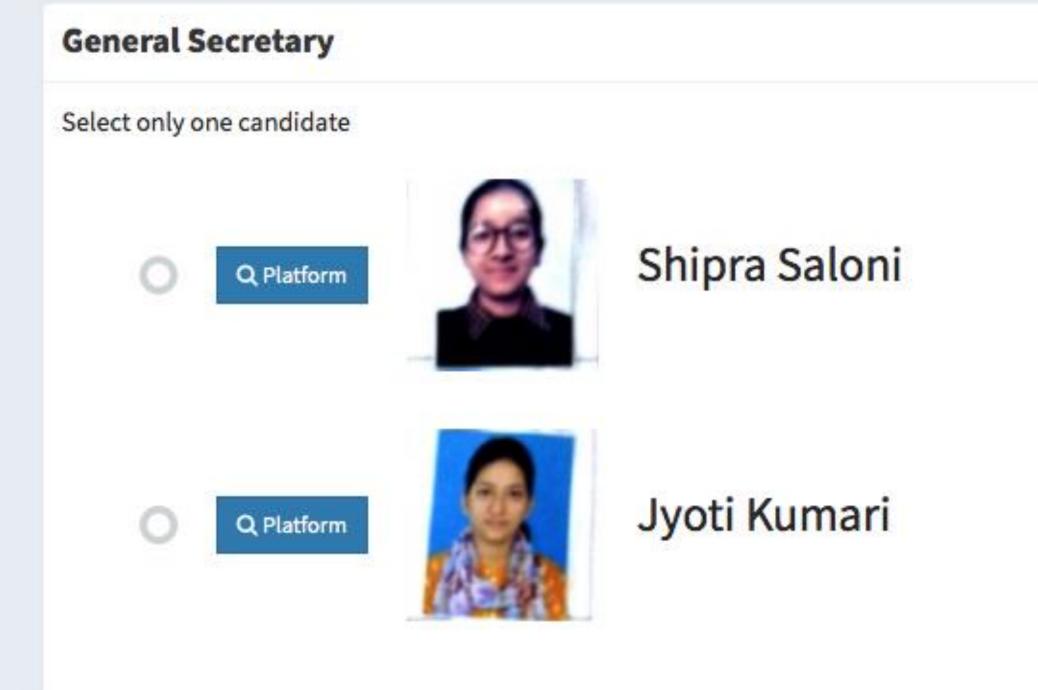

# Your Admission Application ID will be Your "Voter ID" & Your Class Roll Number will be Your "Password".

You will see Candidate Name & Their Position. Cast your vote for each post by selecting the bubble beside your preferred Candidate and Press Submit button at the bottom of the page.