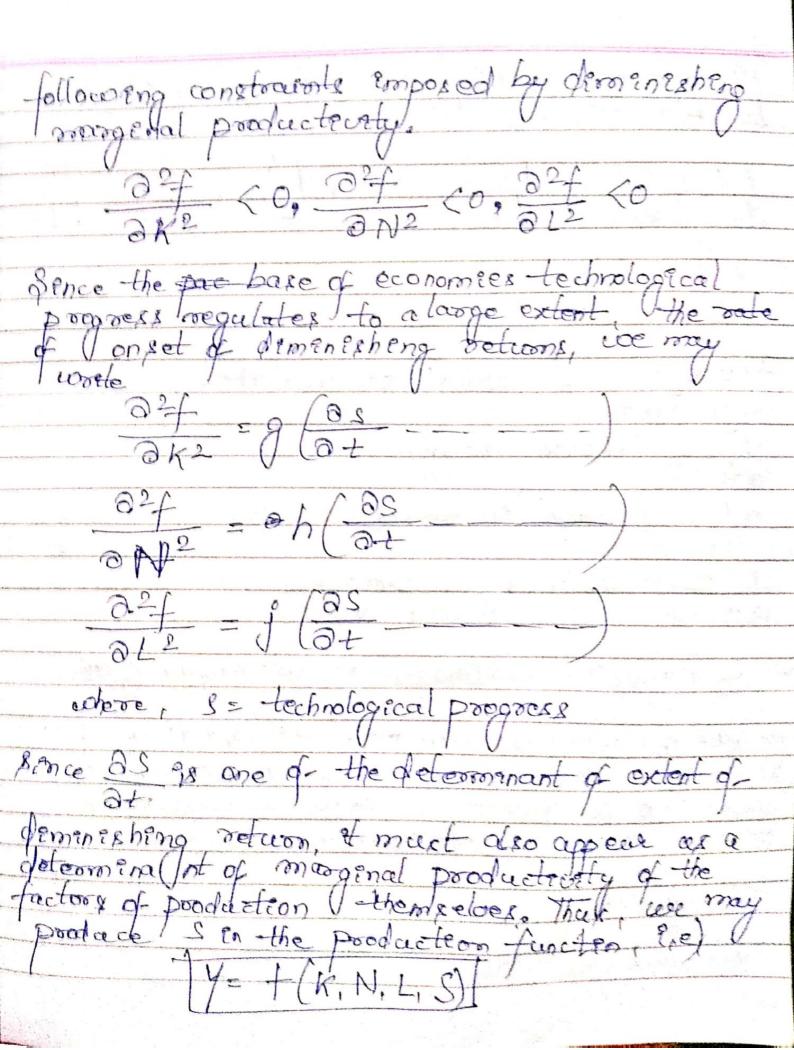

B. The supply porce of labour 28 siven and constant 14. Gapital accumulation results from poof ets. Recardo propounded the theory of development on the bases of distrebution. This theory is baked on the mangemal and ecoplus prenceples. The mangemal principle explains the shape of ment in national output and surplus principle explains the ofers on of the remaining share between coages and profet. Ricardian System (Consider agricultud as the most Emportant sector of V-the economy. The total opational output is distorbuted among the those groups - vent, profits, and wages respectively. \* Pooduction function - Proceeds production function assumes the existence of three factorsland, labour and capital. The mangeral productively of taker land, labourd, capetal decrenes with the l'encreage in Culteration. Récardian prahection function le giain as - Y-f(K, N, U), where L= labour, V k= capital, N= Land Thes production function is subjective to

\* The proofet vate - He long as the rate of projet ex posetive, the process of capital accuerseconomy well progress. The profet depends upon potrce of the coon on the festality of many and land. # Hence, profets and wages are Venueskely propostrook \* Increase en wages - If the wage rate es fufficient to enjoy the comforts of the life by labourers, the population is expected to increase and if the cause vate is lowest, the woodring class cannot insect the necessities of fuller, hence population will increase. If they, there is positive correlation by w coage rate & size of populati. \* Declaring profets in other and ustores -Proceeds uses agricultural profit as a bases and at is the agricultural profit which determines the Profit when a profit declines in the agricultural south. When a et also dedener en Vendustoral sector.