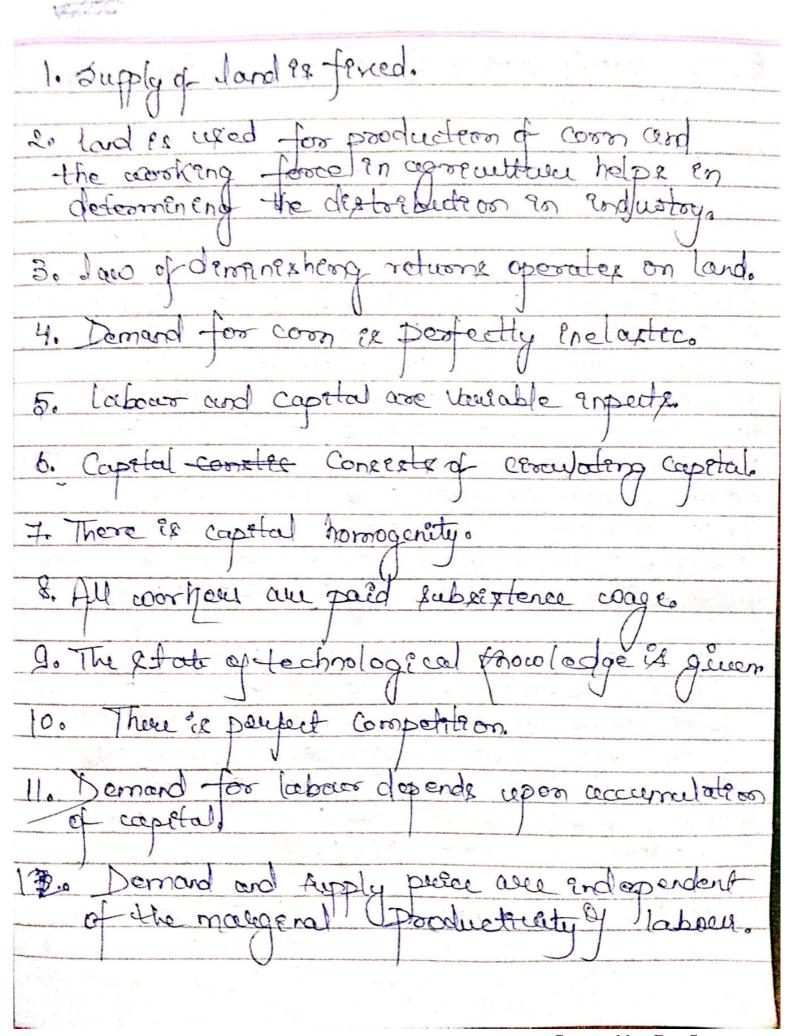

B. The supply porce of labour 28 siven and constant 14. Gapital accumulation results from poof ets. Recardo propounded the theory of development on the bases of distrebution. This theory is baked on the mangemal and ecoplus prenceples. The mangemal principle explains the shape of ment in national output and surplus principle explains the ofers on of the remaining share between coages and profet. Ricardian System (Consider agricultud as the most Emportant sector of V-the economy. The total opational output is distorbuted among the those groups - vent, profits, and wages respectively. \* Pooduction function - Proceeds production function assumes the existence of three factorsland, labour and capital. The mangeral productively of taker land, labourd, capetal decrenes with the l'encreage in Culteration. Récardian prahection function le giain as - Y-f(K, N, U), where L= labour, V k= capital, N= Land Thes production function is subjective to